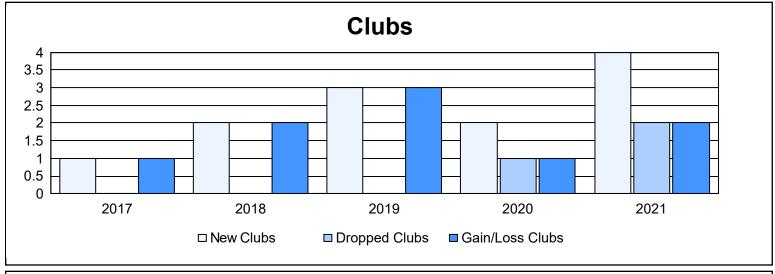

District N 3 As of June 2021 Cumulative

| Year      | New<br>Clubs | Dropped<br>Clubs | Gain/<br>Loss<br>Clubs | New<br>Members | Charter<br>Members | Reinstate<br>Members | Transfer<br>Members | Total<br>Member<br>Added | Total<br>Members<br>Dropped | Gain/<br>Loss<br>Members |
|-----------|--------------|------------------|------------------------|----------------|--------------------|----------------------|---------------------|--------------------------|-----------------------------|--------------------------|
| 2016-2017 | 1            | 0                | 1                      | 195            | 32                 | 3                    | 4                   | 234                      | 97                          | 137                      |
| 2017-2018 | 2            | 0                | 2                      | 114            | 50                 | 4                    | 4                   | 172                      | 117                         | 55                       |
| 2018-2019 | 3            | 0                | 3                      | 83             | 112                | 8                    | 1                   | 204                      | 215                         | -11                      |
| 2019-2020 | 2            | 1                | 1                      | 73             | 49                 | 9                    | 3                   | 134                      | 106                         | 28                       |
| 2020-2021 | 4            | 2                | 2                      | 57             | 102                | 3                    | 3                   | 165                      | 176                         | -11                      |
| Average   | 2            | 1                | 2                      | 104            | 69                 | 5                    | 3                   | 182                      | 142                         | 40                       |