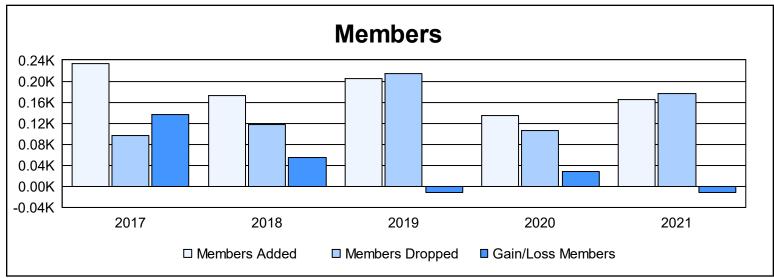

District N 3 As of June 2021 Cumulative

| Year      | New<br>Clubs | Dropped<br>Clubs | Gain/<br>Loss<br>Clubs | New<br>Members | Charter<br>Members | Reinstate<br>Members | Transfer<br>Members | Total<br>Member<br>Added | Total<br>Members<br>Dropped | Gain/<br>Loss<br>Members |
|-----------|--------------|------------------|------------------------|----------------|--------------------|----------------------|---------------------|--------------------------|-----------------------------|--------------------------|
| 2016-2017 | 1            | 0                | 1                      | 195            | 32                 | 3                    | 4                   | 234                      | 97                          | 137                      |
| 2017-2018 | 2            | 0                | 2                      | 114            | 50                 | 4                    | 4                   | 172                      | 117                         | 55                       |
| 2018-2019 | 3            | 0                | 3                      | 83             | 112                | 8                    | 1                   | 204                      | 215                         | -11                      |
| 2019-2020 | 2            | 1                | 1                      | 73             | 49                 | 9                    | 3                   | 134                      | 106                         | 28                       |
| 2020-2021 | 4            | 2                | 2                      | 57             | 102                | 3                    | 3                   | 165                      | 176                         | -11                      |
| Average   | 2            | 1                | 2                      | 104            | 69                 | 5                    | 3                   | 182                      | 142                         | 40                       |